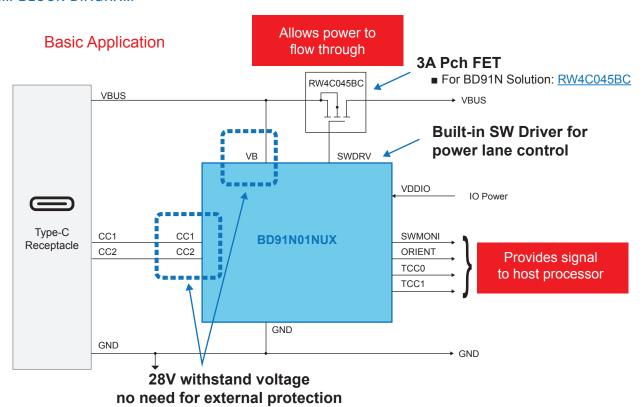

Support
- · USB Type-C Plug Attach and Detach Detection
- · USB Type-C Plug Orientation Detection
- · USB Type-C Current Detection
- · VBUS Over Voltage and Under Voltage Protection
- · Direct VBUS Power Supply Operation Support
- · Dead-battery Operation Support
- · Integrated Rd Resistor
- · 28V CC withstand eliminates need for certain additional protections ICs
- · Standalone operation, no MCU required



#### **APPLICATIONS**

- · Any electronic product that has a Non Power Delivery Type-C connector for power sink
- · Printers
- Scanners
- · Electric Cigarettes
- · Al Speaker
- · Cameras

#### SYSTEM APPLICATION

#### USB Powered Products (eg. Bluetooth Speaker)



BD91N01NUX For Type-C

### BD91N01NUX

# **USB Type-C Sink Port Detection and Protection IC**

#### SYSTEM BLOCK DIAGRAM