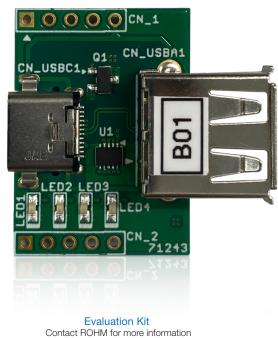

#### **GENERAL DESCRIPTION**

BD91N01NUX integrates USB Type-C CC detection including plug attach, detach, orientation and current value for power sink side port. The Pch-MOSFET switch control function is used to protect the next stage, which is on the system side of the of the circuit from VBUS over voltage and under voltage. Evaluation boards are available for full system compatibility testing and validation, thus enabling first pass design-in success