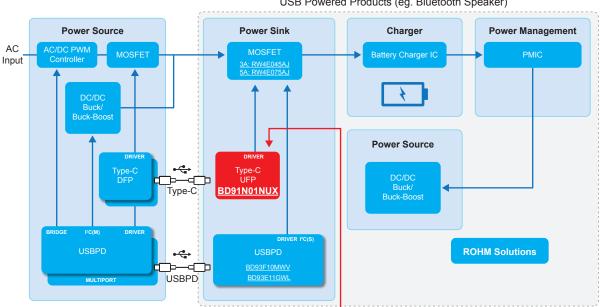

#### SYSTEM APPLICATION

#### USB Powered Products (eg. Bluetooth Speaker)

BD91N01NUX For Type-C